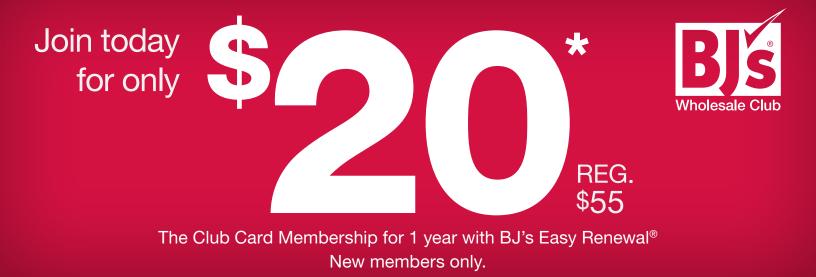

## To join or renew today, call 1-800-313-8887 and reference group promo code:

The Club Card Membership with BJ's Easy Renewal

The Club+ Card Membership with BJ's Easy Renewal

The Club+ Card members receive 5<sup>c</sup> off/gal.<sup>‡</sup> at BJ's Gas<sup>®</sup> every day and earn 2% back<sup>†</sup> in rewards<sup>††</sup> on most BJ's purchases.

## New member The Club+ Card Membership: \$60

for 1 year with BJ's Easy Renewal

## **Existing members:**

Renew The Club Card Membership for \$50. Renew The Club+ Card Membership for \$100.

BJ's Membership Sales Representative:

Email: \_

Offer Expires: \_\_\_\_

Memberships include 1 household membership at no extra cost. Add up to 3 supplemental memberships for \$25 each.<sup>‡‡</sup>

\*Offer is not valid in-club or online, may not be combined with other offers, not redeemable for cash and nontransferable. Plus sales tax where applicable. Offer is contingent upon your enrolling in BJ's Easy Renewal, and you authorize BJ's to charge any payment method BJ's has on record for your membership, an annual recurring charge in the amount of the then-current membership fee for all memberships on your account, plus tax if applicable, starting the first day of the month your membership expires, without further notice except as required by law. Your authorization is valid until you cancel your participation in the BJ's Easy Renewal program. In order to renew at the Corporate Partnership Program discounted membership offer, you must renew via your Membership Sales Representative. For full BJ's Easy Renewal terms, visit *BJs.com/terms*. To manage your participation in BJ's Easy Renewal, visit "My Account" on BJs.com, visit the member services desk in-club, or call BJ's Member Care at 800–BJS-CLUB. **Expires:** 