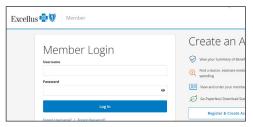

Register or log in to your account at ExcellusBCBS.com/login.

From the main menu, click on the Health and Wellness tab, and then on ThriveWell.

From this page, click on "Experience ThriveWell."

Once on the Personify Health landing page, complete the registration process.