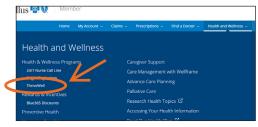

Register or log in to your account at ExcellusBCBS.com/login.

From the main menu, click on the Health and Wellness tab, and then on ThriveWell.

From this page, click on "Experience ThriveWell."

Once on the Personify Health landing page, complete the registration process.